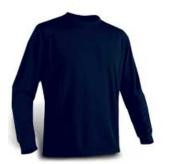

### Long Sleeve T-Shirt

#### •Navy •100% Cotton •10.1 oz. preshrunk jersey

Logo Specs: Embroidered "Spitfires" logo – Left chest