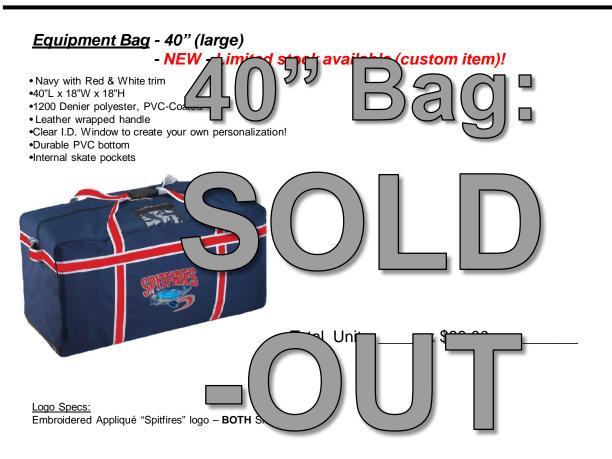

#### <u>Equipment Bag</u> - 36" (small) - NEW - Limited stock available (custom item)!

Navy with Red & White trim
36"L x 17"W x 17"H
1200 Denier polyester, PVC-Coated
Leather wrapped handle
Clear I.D. Window to create your own personalization!

- •Durable PVC bottom
- Internal skate pockets

Total Units: \_\_\_\_\_ x \$82.00 = \_\_\_\_\_

Logo Specs: Embroidered Appliqué "Spitfires" logo – BOTH Sides!