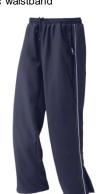

## Track Pant - NEW!!!

#### - Available in Youth XS (pant only)!

•Navy with white piping

•100% polyester twill

•Zippered side pockets • Elastic waistband

Logo Specs: Blank Personalization option available

|       | XS | S | М | L | XL | XXL | XXXL |
|-------|----|---|---|---|----|-----|------|
| Youth |    |   |   |   |    |     |      |