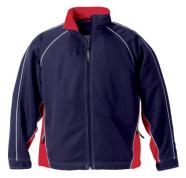

## Spitfires (House-League) Product Worksheet - 2015-2016

| Player Name:                                                                                                                                               |                                        |                                                                        |          | Tea        | am #:      |          |          |                    |      |   |
|------------------------------------------------------------------------------------------------------------------------------------------------------------|----------------------------------------|------------------------------------------------------------------------|----------|------------|------------|----------|----------|--------------------|------|---|
| Parent Name:                                                                                                                                               |                                        |                                                                        |          | Div        | ision:_    |          |          |                    |      |   |
| Phone Number:                                                                                                                                              |                                        |                                                                        |          | Tea        | am Con     | itact:   |          |                    |      |   |
| <u>Soft Shell Jacket</u> - INSULA                                                                                                                          | TED!!!                                 |                                                                        | ×0       |            |            |          |          |                    |      | _ |
| •Navy - HUGE P                                                                                                                                             | rice Dro                               | p!!!                                                                   | XS       | S          | Μ          | L        | XL       | XXL                | XXXL |   |
| <ul> <li>Insulated with polyester taffeta lining</li> <li>Polyester spandex bonded outer shell</li> <li>Wind &amp; water resistant + breathable</li> </ul> | Yc                                     | outh                                                                   |          |            |            |          |          |                    |      |   |
| •Available in LADIES' CUT!                                                                                                                                 |                                        |                                                                        |          | Total      | Youth      | Units:   |          | x \$ <b>72.0</b> 0 | ) =  |   |
|                                                                                                                                                            | Me                                     | en's                                                                   |          |            |            |          |          |                    |      |   |
|                                                                                                                                                            |                                        | dies'<br>Cut                                                           |          |            |            |          |          |                    |      |   |
|                                                                                                                                                            |                                        |                                                                        |          | Total      | Adult I    | Units: _ |          | < \$ <b>82.00</b>  | =    | - |
|                                                                                                                                                            | Pers                                   | onaliz                                                                 | zation   | Optior     | n(s):      |          |          |                    |      |   |
| <u>Logo Specs:</u><br>Embroidered "Spitfires" logo - Left chest<br><u>Personalization Specs:</u>                                                           |                                        |                                                                        | •        | left for   | Nam        | ne to be | e added  |                    |      |   |
| <u>Youth</u> - Name - Left Sleeve<br>- Number - Right Sleeve                                                                                               | ues                                    | ignate                                                                 | d locat  | ion)       |            |          |          |                    |      |   |
| <u>Men's</u> - Name - Left Sleeve<br>- Number - Right Sleeve                                                                                               |                                        | Add Number (see left for designated location)       Number to be added |          |            |            |          |          |                    |      |   |
| Ladies - Name - Right Chest<br>- Number - Left Sleeve                                                                                                      | Total Personalization Units:x \$5.00 = |                                                                        |          |            | ) =        | -        |          |                    |      |   |
| <u> Pullover Hoodie</u> - <mark>NEW!</mark>                                                                                                                |                                        |                                                                        |          |            |            |          |          |                    |      |   |
| -Navy<br>-50/50 Poly/Cotton<br>-Super Soft!                                                                                                                |                                        | XS                                                                     | S<br>6/8 | M<br>10/12 | L<br>2 14/ |          | XL<br>18 | XXL                | XXXL |   |
| -NO drawstring on Youth                                                                                                                                    | Youth                                  |                                                                        |          |            |            |          |          |                    |      |   |
|                                                                                                                                                            |                                        |                                                                        |          | Total Ye   | outh Ur    | nits:    | x        | \$39.00 =          |      |   |
|                                                                                                                                                            | Adult                                  |                                                                        |          |            |            |          |          |                    |      |   |
|                                                                                                                                                            |                                        | onell                                                                  |          |            |            | nits:    | x        | \$40.00 =          | =    |   |
|                                                                                                                                                            | Pers                                   | onaliz                                                                 | zation   | Optior     | 1(S):      |          |          |                    | 1    |   |
|                                                                                                                                                            |                                        | l Playe<br><u>lood</u> !                                               | ər Num   | nber       | Numt       | per to b | be adde  | əd                 |      |   |
| Logo Specs:                                                                                                                                                |                                        |                                                                        |          |            |            |          |          |                    |      |   |