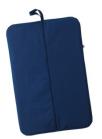

#### <u>Garment Bag</u>

•Navy

•37" x 24"

•100% polyester oxford with PVC coating •Great for home & away jersey storage!

Total Units: \_\_\_\_\_ x \$22.00 =