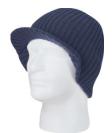

#### <u>Jeep Cap</u>

•Navy •Cable knit •Pliable plastic peak • One size fits all

Total Units: \_\_\_\_\_ x \$17.00 = \_\_\_

#### Personalization Option:

Total Personalization Units:\_\_\_\_\_x \$5.00 = \_\_\_\_\_

Logo Specs: Embroidered "Spitfires" logo - Front