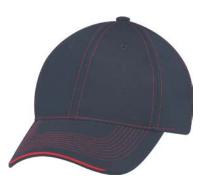

#### Baseball Hat

- Structured, Deluxe Chino Twill
- Adjustable back strap one size fits all
- Navy with Red trim

Total Units: \_\_\_\_\_ x \$17.00 = \_\_\_\_\_

#### Personalization Option:

Add Number Number to be added to Hat Back

Logo Specs: Embroidered "Spitfires" logo - Front

#### Total Personalization Units:\_\_\_\_\_x \$5.00 =\_\_\_\_\_

Please submit your worksheet, payment and any concerns to your Team Representative/Manager

|       | S | М    | L        | XL       | XXL | XXXL      |
|-------|---|------|----------|----------|-----|-----------|
| Youth |   |      |          |          |     |           |
|       |   | Tota | al Youth | Units: _ | x   | \$18.00 = |
| Adult |   |      |          |          |     |           |
|       |   | Tot  | al Adult | Units: _ | x   | \$20.00 = |