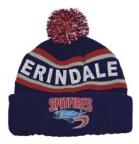

#### Pompom Toque - NEW -LICENSED by BARDOWN HOCKEY (custom)!!!

- Navy with tri-coloured pompom
- Official "BD" logo embroidered on Back!
- 100% acrylic knit, custom striped
- One size fits all

Logo Specs: Embroidered "Spitfires" logo - Front Embroidered "BD" logo - Back

Knit into Fabric - Front - "ERINDALE" Knit into Fabric - Back - "SPITFIRES" Total Units: \_\_\_\_\_ x \$25.00 = \_\_\_\_\_

#### **Personalization Option:**

| Add Number to | Number to be added |
|---------------|--------------------|
| Hat Left Side |                    |

Total Personalization Units:\_\_\_\_\_x \$5.00 = \_\_\_\_\_