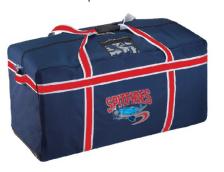

#### <u>Equipment Bag</u> - 36" (small) - NEW - Limited stock available (custom item)!

Navy with Red & White trim
36"L x 17"W x 17"H
1200 Denier polyester, PVC-Coated
Leather wrapped handle
Clear I.D. Window to create your own personalization!

- •Durable PVC bottom
- Internal skate pockets

Total Units: \_\_\_\_\_ x \$82.00 = \_\_\_\_\_

Logo Specs: Embroidered Appliqué "Spitfires" logo – BOTH Sides!