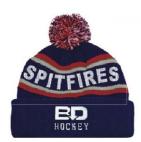

#### Toque Boarder – Fan Favorite!!!

- Navy with red trim
- Acrylic rib knit
- Gradient trim
- One size fits all

Logo Specs: Embroidered "Spitfires" logo - Front Total Units: \_\_\_\_\_ x \$17.00 =

#### Personalization Option:

Add Number to Toque Back Number to be added

Total Personalization Units:\_\_\_\_\_x \$5.00 = \_\_\_\_\_